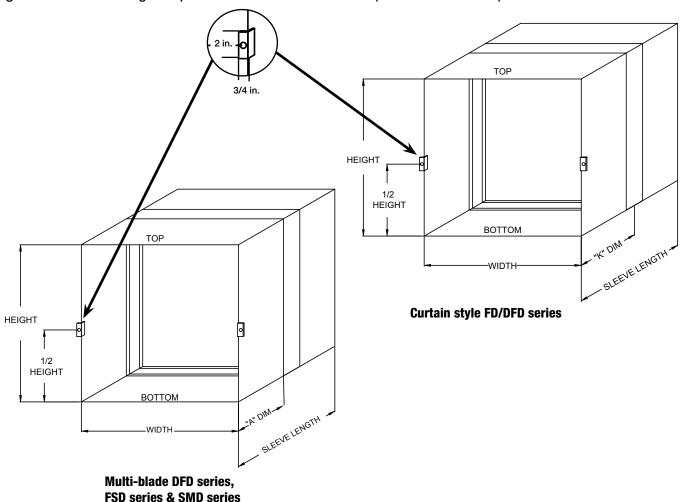

## Grille Tab Option for Fire, Smoke, and Combination Fire Smoke Dampers

Refer to:

'Installation Instructions for Single Side Retaining Angle Supplement (Part #462099) for additional details. DFD & FD Series FSD Series SMD series

## **Application**

The grille option for Fire, Combination Fire Smoke and Smoke Dampers provides mounting tabs on the sleeve to ease installation of grilles in the field. The tabs are made out of 20 gauge (1mm) galvanized steel (3/4 inch x 2 in. long [19mm x 51mm]) with .149 in. (3.8mm) diameter hole for fastening of grille. The flanges are concealed when the grille is installed. The grille option is limited to 48 in. x 48 in. (1219mm x 1219mm).